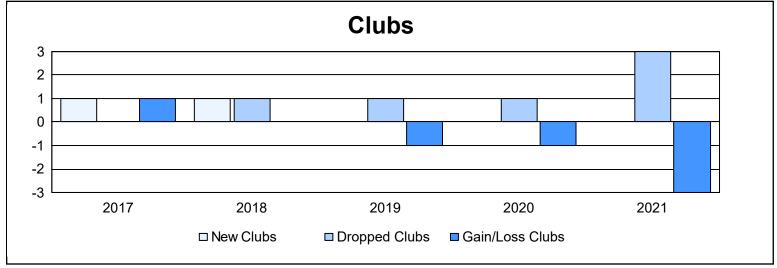

District 1 D As of June 2021 Cumulative

| Year      | New<br>Clubs | Dropped<br>Clubs | Gain/<br>Loss<br>Clubs | New<br>Members | Charter<br>Members | Reinstate<br>Members | Transfer<br>Members | Total<br>Member<br>Added | Total<br>Members<br>Dropped | Gain/<br>Loss<br>Members |
|-----------|--------------|------------------|------------------------|----------------|--------------------|----------------------|---------------------|--------------------------|-----------------------------|--------------------------|
| 2016-2017 | 1            | 0                | 1                      | 150            | 23                 | 7                    | 11                  | 191                      | 163                         | 28                       |
| 2017-2018 | 1            | 1                | 0                      | 173            | 30                 | 1                    | 8                   | 212                      | 238                         | -26                      |
| 2018-2019 | 0            | 1                | -1                     | 99             | 2                  | 6                    | 12                  | 119                      | 176                         | -57                      |
| 2019-2020 | 0            | 1                | -1                     | 80             | 5                  | 8                    | 6                   | 99                       | 228                         | -129                     |
| 2020-2021 | 0            | 3                | -3                     | 64             | 0                  | 6                    | 15                  | 85                       | 198                         | -113                     |
| Average   | 0            | 1                | -1                     | 113            | 12                 | 6                    | 10                  | 141                      | 201                         | -59                      |